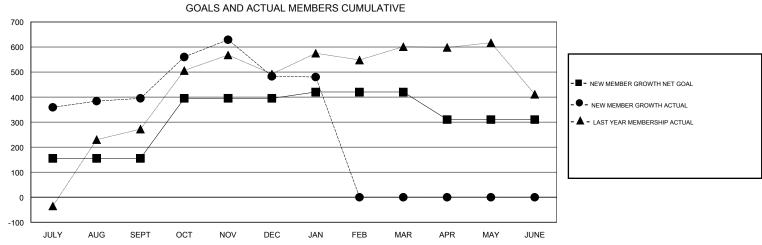

## District 324A4

Results as of: 1/31/2017

0

0

## **ER GURUNATHAN LOCATION INDIA GMT CA** Clubs Members RESULTS FOR 2016-2017 RESULTS FOR 2016-2017 NEW CLUBS NEW CLUB GOAL DROPPED CLUBS NEW MEMBER GROWTH NEW MEMBER DROPPED QUARTER QUARTER NET GOAL (not reinstated GROWTH ACTUAL (not MEMBERS ACTUAL or transfers) reinstated or transfers) (including transfers) 2 155 613 218 JULY/AUG/SEPT JULY/AUG/SEPT 3 2 240 305 217 OCT/NOV/DEC OCT/NOV/DEC 0 25 79 82 JAN/FEB/MAR JAN/FEB/MAR